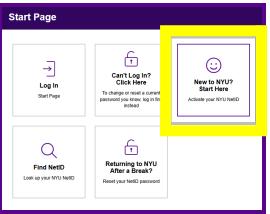

## NYU Law Summer Housing Deposit Instructions

1. Before depositing, please be sure to <u>activate your NYU credentials</u>. This is required for new and returning applicants.

2. Once you receive your NYU credentials, go to <u>NYU Start</u>, select the "New to NYU?" box, and activate your NetID.

**3.** After that, navigate to <u>NYU Albert</u>. If you encounter issues accessing Albert, please clear your browser cache. Please also note that a VPN is required to access Albert from outside of the United States. Click the "Sign in to Albert" button and log in with your NYU Home credentials (NetID and password).