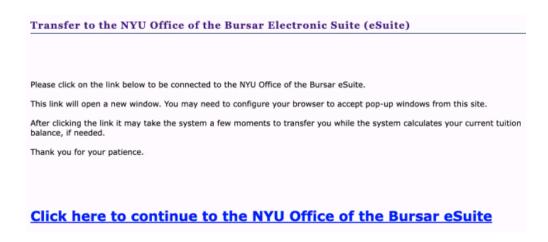

5. Click the link, "Click here to continue to the NYU Office of the Bursar eSuite."

6. In eSuite, click the "Deposits" tab located toward the top of the screen.

|                                                                | e to the New York University<br>actronic Suite (eSuite) | Office of the Bursar<br>u/bursar | Logout                  |
|----------------------------------------------------------------|---------------------------------------------------------|----------------------------------|-------------------------|
| A My Account - My Profile                                      | e - Make Payment Payment Plan                           | Deposits efunds Help -           |                         |
| Announcement                                                   | To sign up for direct depos                             |                                  | My Profile Setup        |
| Need to make an international payment?                         | complete your setup in the page.                        | e Refund Account Setup           | Authorized Users        |
| Flywire Logo<br>Visit nyu.edu/bursar for<br>information on the | Student Account                                         | ID: xxxx                         | Personal Profile        |
| University Refund<br>Schedule for Dropping                     | Balance                                                 | \$0.00                           | Payment Profile         |
| Courses and Important<br>Dates and Deadlines                   | Vie                                                     | w Activity Make Payment          | Consents and Agreements |
|                                                                |                                                         |                                  | Electronic Refunds      |